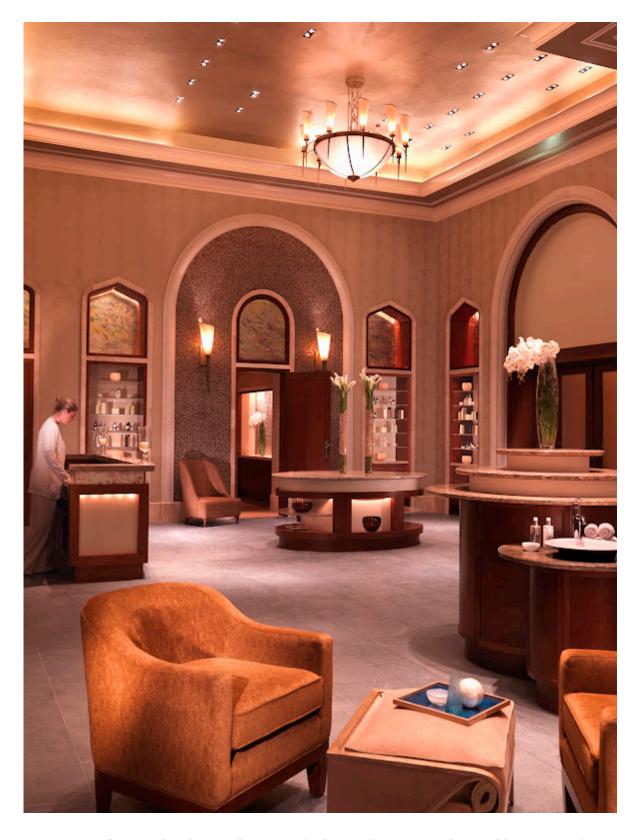

Set over two floors within the Royal Towers of Atlantis, the Spa provides a sublime range of treatments, bathing options, traditional and water therapies. With his and her separate areas and sessions, every guest can find the ideal treatment or therapy.

Walk the earth-hue natural stone steps along streaming water pathways to one of the 27 treatment rooms...

...or discover the secluded Royal Spa Suite.

And the result is total release...

ShuiQi Spa & Fitness Center is easy to find, as part of the Atlantis, the Palm, Dubai: