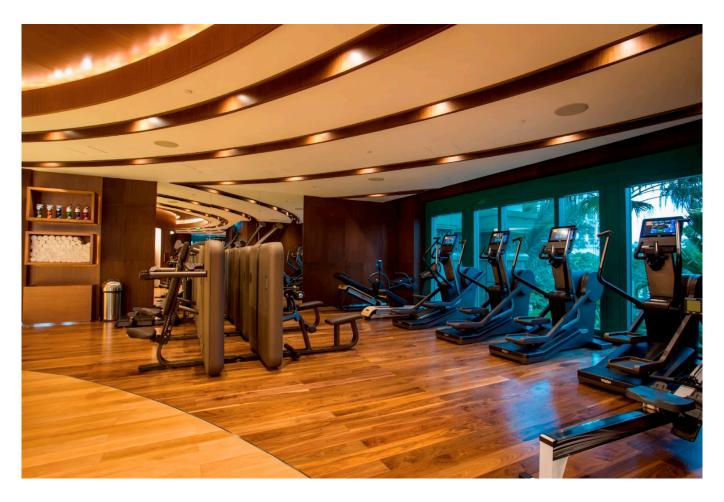

One should expect an amazing fitness center in Dubai, especially when it is located at the very tip of The Palm...

But nothing could have prepared me for such elegance!

The technology matches the decor – Technogym's latest range, ARTIS, the first of its kind in the Middle East and Africa, is all lined up ready for an individual work-out, and much more!

An integrated collection of cardio, strength and functional equipment, the exclusive ARTIS offers of a complete cardio line (Treadmill, Elliptical, Vario, Bike and Recline), as well as strength pieces and functional stations.