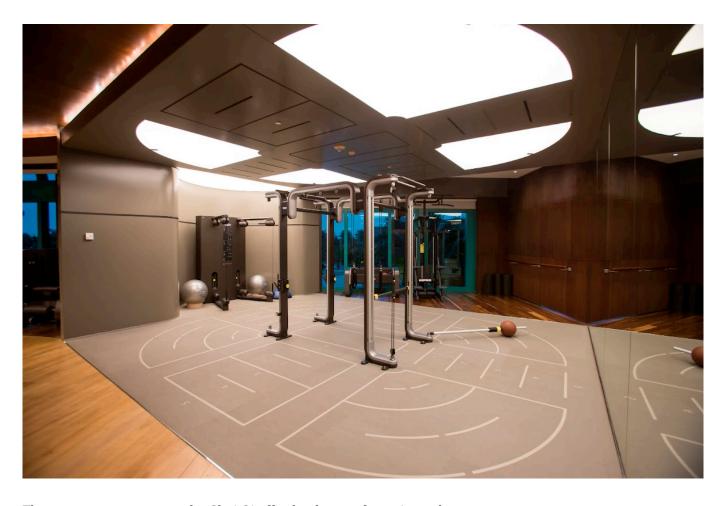

Two zones focus on functional training, including 'OMNIA', a group functional training space, and a 'KINESIS' zone, which incorporates functional equipment that activates the complete kinetic chains, rather than individual muscles. zthe remaining zones cover cardio, strength, flexibility and free weights.