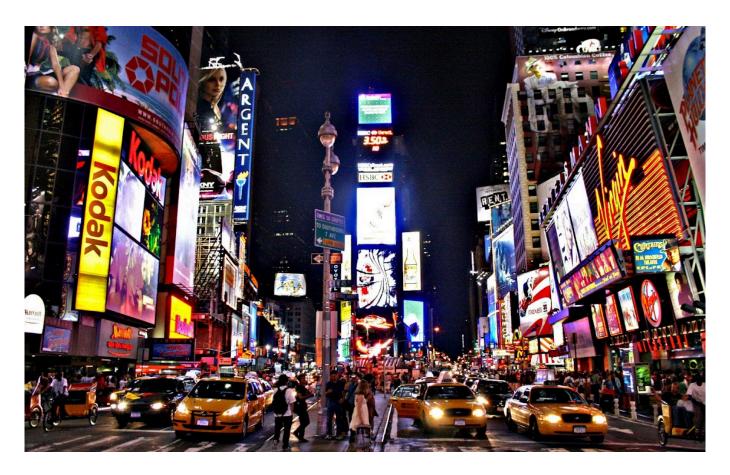

Location, location, location!!! This is what best describes this restaurant.

Let's first have a little quiz.

Think of the United States of America, name a famous city in the U.S.....did you say New York?

Think of New York, name its most famous square?.....did you say Times Square?

## **EXACTLY!**

Here is an interactive map of E&E Grill House location in Midtown West - New York, and you can also find the GPS coordinates to load into your mobile device: