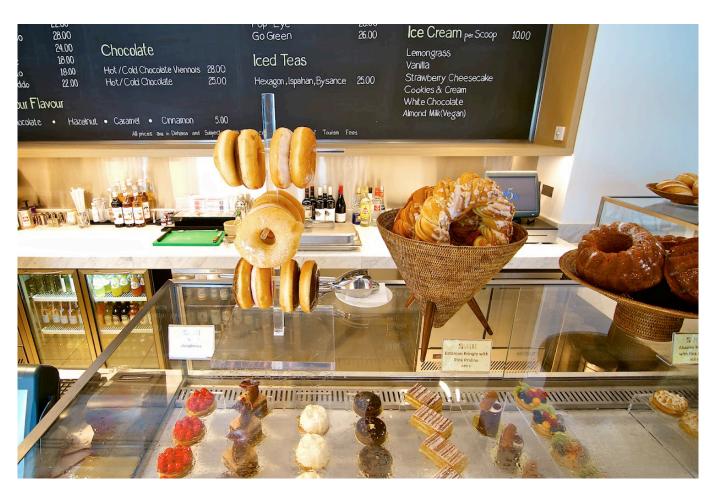

copyright Paolo Rossetti, ask first for reproduction of contents (text, photos, etc.) - prossett@weekenduae.com

You see, anyone can slap a plastic-wrapped, half-frozen, soggy, factory-made sandwich into a microwave – but café bistros that are also on-site patisserie bakeries are both rare and to be prized.

And just that delicious aroma of freshly-baked goodness in the air is enough to prepare your palate for that first mouth-watering bite of freshness – such is whEAT.

whEAT café, bakery and bistro is easy to find, here is an interactive map: