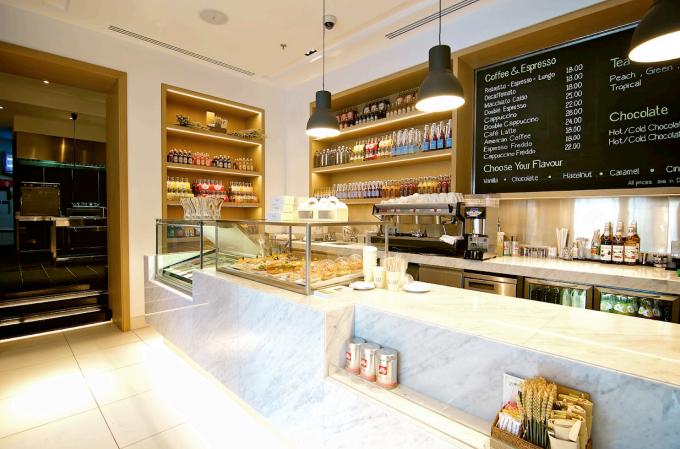

whEAT is fresh and young, and oh-so-tasty!

It is a bakery and bistro café; more than a static sit-down restaurant, and more than a bakery.

whEAT also supplies all the exquisite fresh bread and baked items for the other hotel food outlets at Le Royal Meridien, where it is located.

It is a happy place – a fast-paced, grab your coffee and chat, get a *foccaccia* to go, or sit and sip a luscious green tea, kind of place.

copyright Paolo Rossetti, ask first for reproduction of contents (text, photos, etc.) - prossett@weekenduae.com