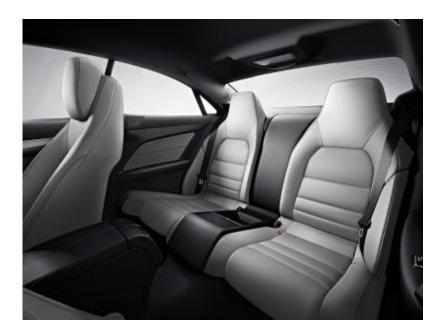

Look how beautiful the E200 Coupé is...

Ah, but a two-door coupé must be a bit tight in the back, no? Nope - not at all - super-comfortable:

Dash and driver's position? Perfection:

Safety? Best you can expect from Mercedes: