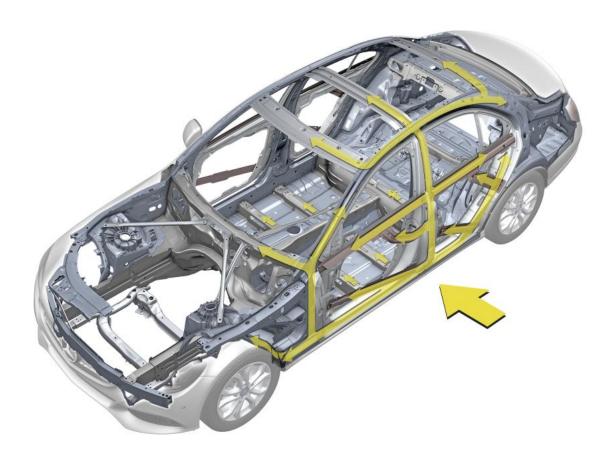

Look how beautiful the E200 Coupé is...

Ah, but a two-door coupé must be a bit tight in the back, no? Nope - not at all - super-comfortable:

Dash and driver's position? Perfection:

Safety? Best you can expect from Mercedes: