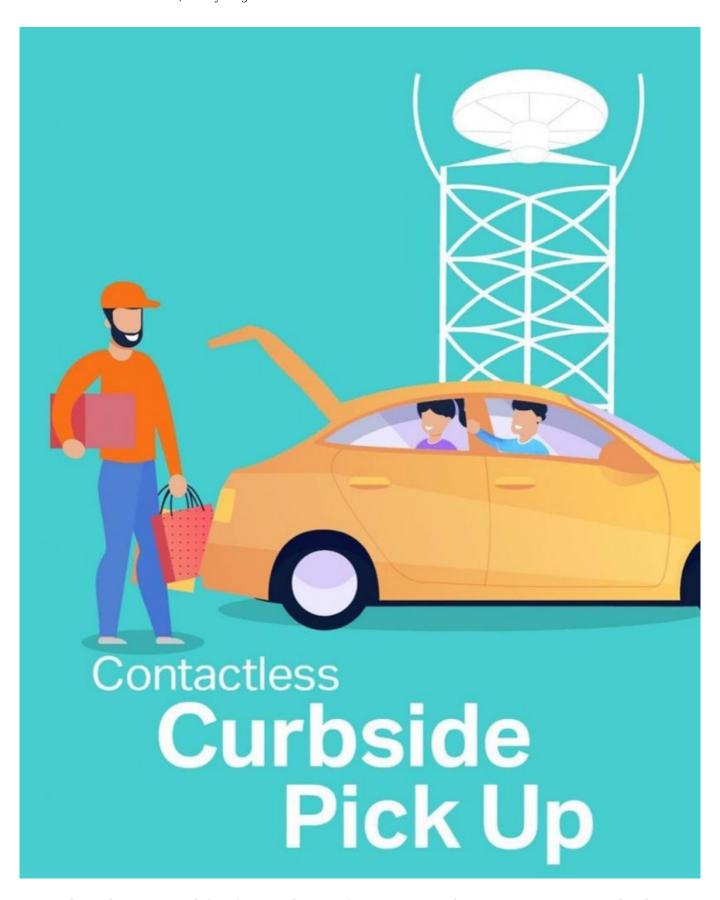

weekenduae.com

Meraas presents a very clever new contactless pick-up service that will keep customers connected to their favourite local retailers and restaurants across City Walk, La Mer and The Beach in a safe and convenient way.

The 'Curbside Pickup' service enables customers to collect orders from their favourite stores with a reduced wait time, through a simple, contactless three-step process:

## 3. Receive

copyright Paolo Rossetti, ask first for reproduction of contents (text, photos, etc.) - prossett@weekenduae.com

A store representative will bring your order to your car, you will pay using any cashless technology method, and the order is in the car, ready to go.