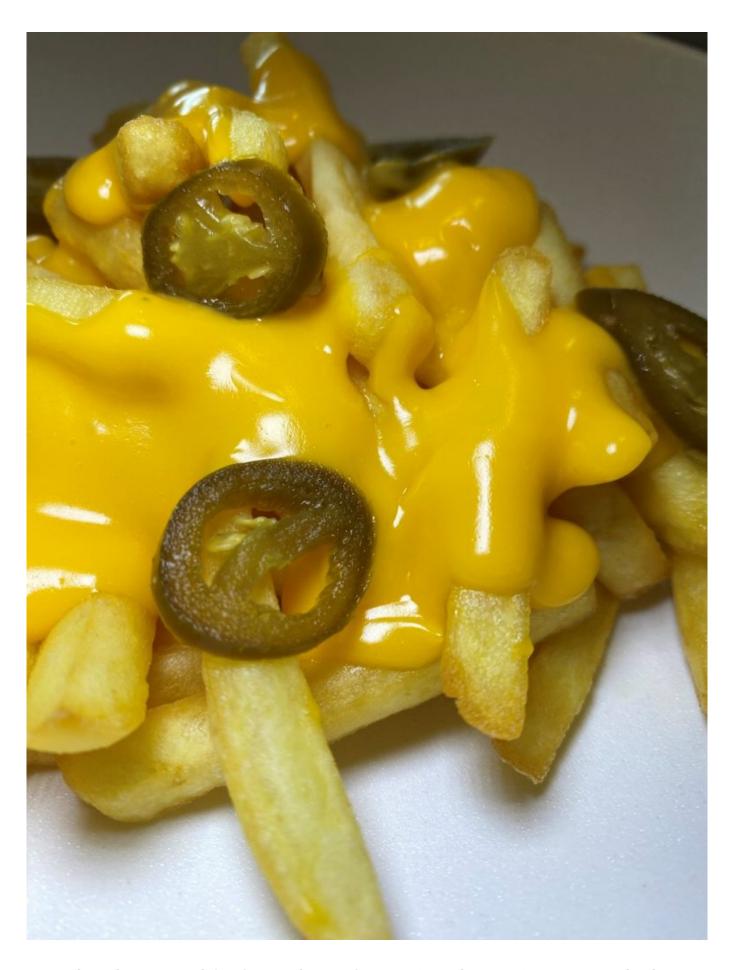

Sliders so perfect they could be exhibited in The Louvre...

... accompanied by cheesy fries of equal masterpiece credentials.

copyright Paolo Rossetti, ask first for reproduction of contents (text, photos, etc.) - prossett@weekenduae.com