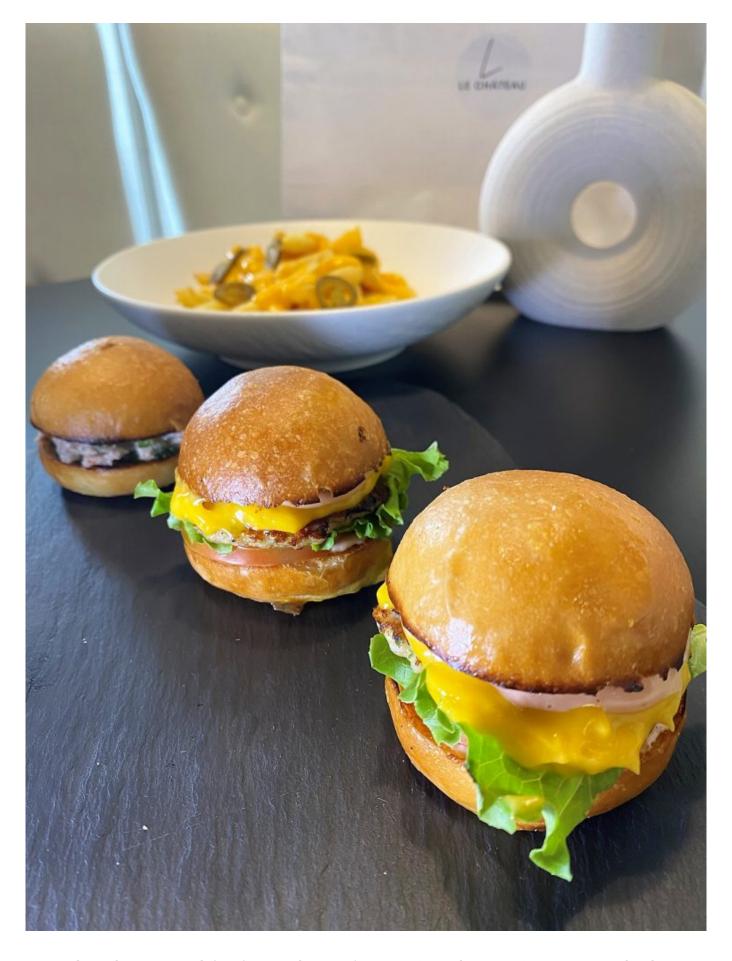

Sliders so perfect they could be exhibited in The Louvre...

... accompanied by cheesy fries of equal masterpiece credentials.

copyright Paolo Rossetti, ask first for reproduction of contents (text, photos, etc.) - prossett@weekenduae.com