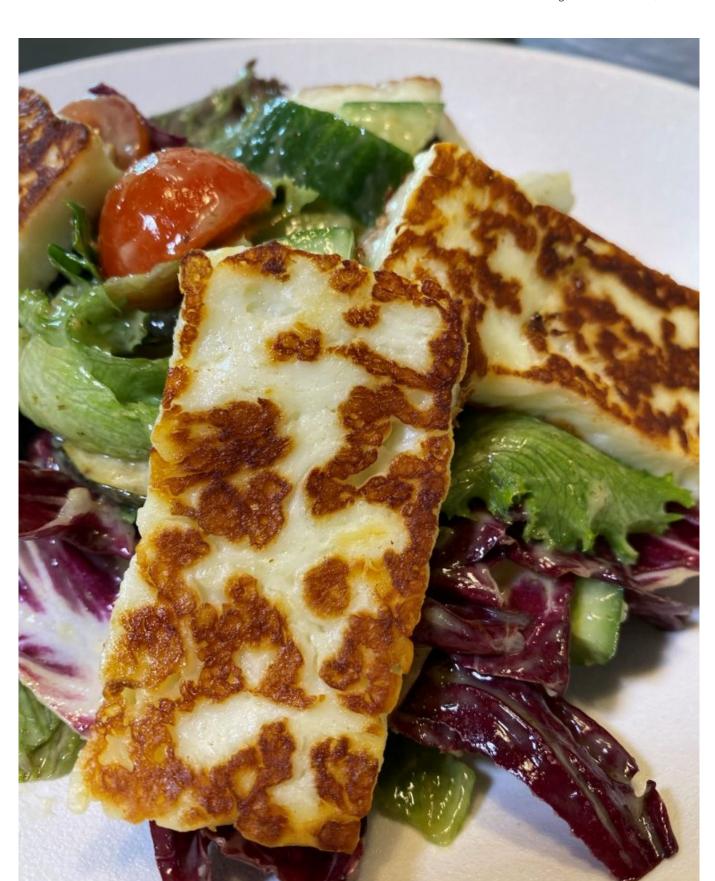

Corners are simply not cut at Le Chateau...

... see the perfection on a single slice of halloumi cheese, part of a fresh salad: a work of culinary art.

copyright Paolo Rossetti, ask first for reproduction of contents (text, photos, etc.) - prossett@weekenduae.com