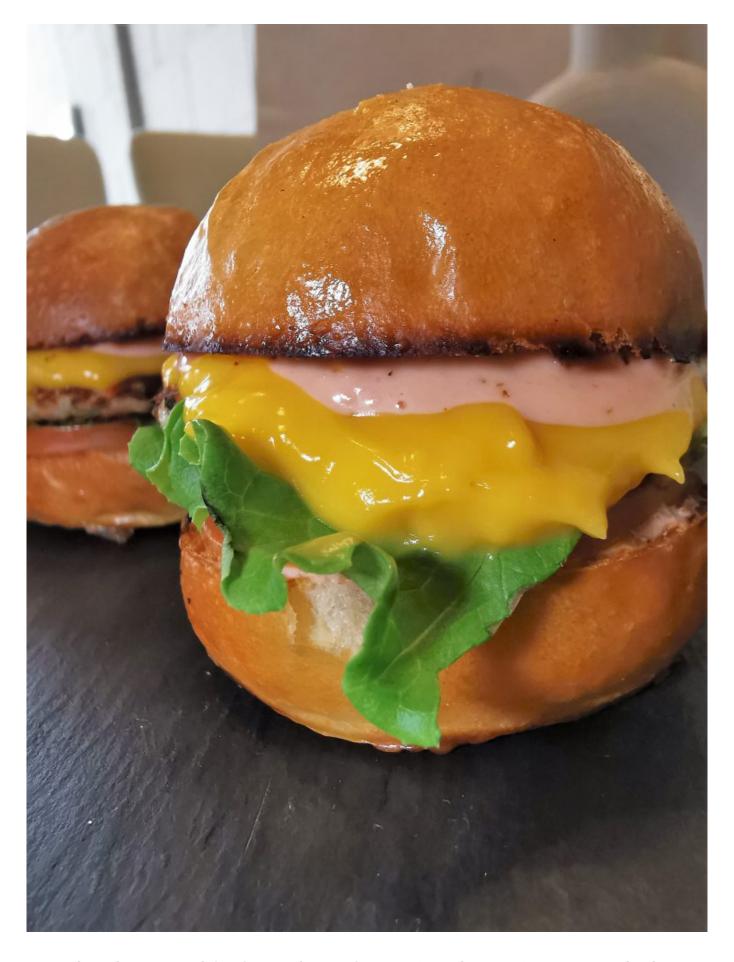

Sliders so perfect they could be exhibited in The Louvre...

... accompanied by cheesy fries of equal masterpiece credentials.

copyright Paolo Rossetti, ask first for reproduction of contents (text, photos, etc.) - prossett@weekenduae.com